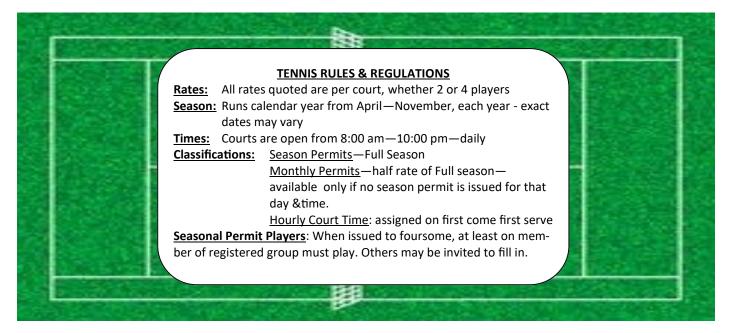

2</u><br>One (1) court<br>Non-Resident  |
| Every Saturday—one (1) hour                                          | \$450                                                  | \$675                                               |
| Every Sunday—one (1) hour                                            | \$450                                                  | \$675                                               |
| Any Weekday—one (1) hour                                             | \$270                                                  | \$405                                               |
| 5 times per week (5 hrs) Mon.—Fri.                                   | \$1,080                                                | \$1,620                                             |

Effective 6/1/2018